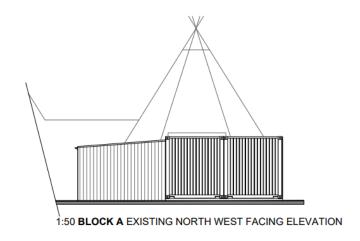

#### **Block A elevations**

1:50 BLOCK A EXISTING SOUTH WEST FACING ELEVATION

1:50 BLOCK A EXISTING SOUTH EAST FACING ELEVATION

THIS DRAWING AND ITS CON-OF LINESKY'F GRAW CHARTERED A