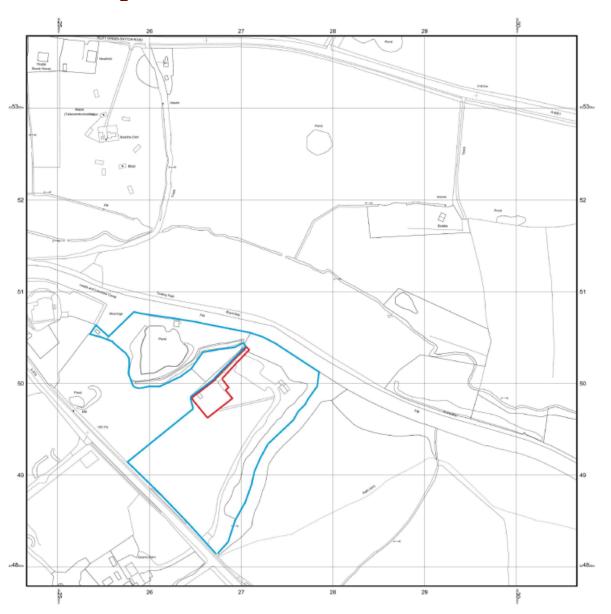

Planning
Committee Meeting

05 March 2024



#### Item 3a

23/00477/FUL

Riley Green Marina, Bolton Road, Hoghton, Preston PR5 0SP

Use of land for an outdoor activity centre and wedding/events venue, erection of tipi and retention of building for kitchen/food preparation and storage and retention of toilet block building (Retrospective)

# **Location plan**



## **Aerial photo**



### **Site Plan**



#### **Block A elevations**





1:50 BLOCK A EXISTING SOUTH WEST FACING ELEVATION





1:50 BLOCK A EXISTING SOUTH EAST FACING ELEVATION

THIS DRAWING AND ITS CON-OF LINESKY'F GRAW CHARTERED A

## **Block A plan**



#### **Block B elevations**



1:50 BLOCK B EXISTING NORTH EAST & NORTH WEST ELEVATIONS

#### Site entrance from Bolton Rd



# Site photos







## Site photo



### **Block A**



### **Block B**