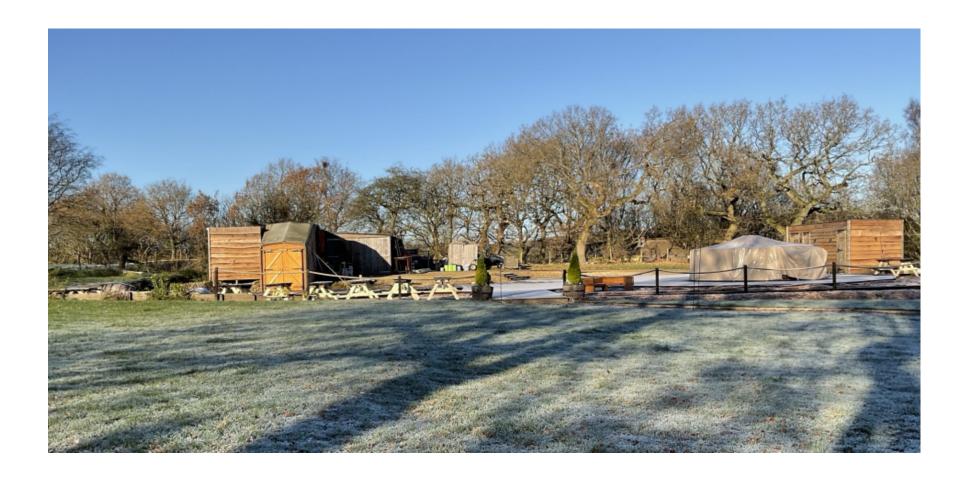

Planning
Committee Meeting

05 March 2024



#### Item 3a

23/00477/FUL

Riley Green Marina, Bolton Road, Hoghton, Preston PR5 0SP

Use of land for an outdoor activity centre and wedding/events venue, erection of tipi and retention of building for kitchen/food preparation and storage and retention of toilet block building (Retrospective)

# **Location plan**



## **Aerial photo**



### **Site Plan**



#### **Block A elevations**





1:50 BLOCK A EXISTING SOUTH WEST FACING ELEVATION





1:50 BLOCK A EXISTING SOUTH EAST FACING ELEVATION

THIS DRAWING AND ITS CON-OF LINESKY'F GRAW CHARTERED A

## **Block A plan**



#### **Block B elevations**



1:50 BLOCK B EXISTING NORTH EAST & NORTH WEST ELEVATIONS

#### Site entrance from Bolton Rd



# Site photos







## Site photo



### **Block A**



### **Block B**