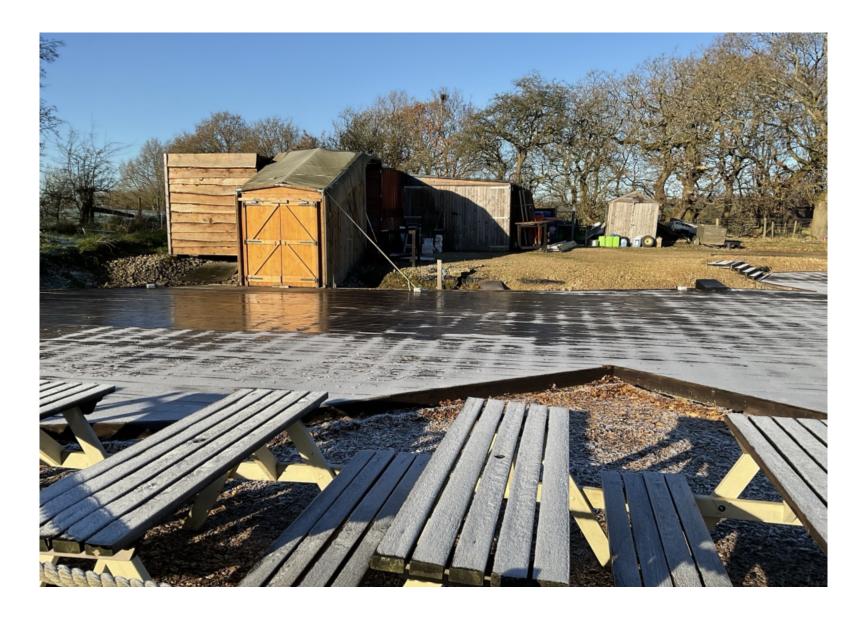

g
Committee Meeting

05 March 2024



#### Item 3a

23/00477/FUL

Riley Green Marina, Bolton Road, Hoghton, Preston PR5 0SP

Use of land for an outdoor activity centre and wedding/events venue, erection of tipi and retention of building for kitchen/food preparation and storage and retention of toilet block building (Retrospective)

# **Location plan**



## **Aerial photo**



### **Site Plan**



#### **Block A elevations**





1:50 BLOCK A EXISTING SOUTH WEST FACING ELEVATION





1:50 BLOCK A EXISTING SOUTH EAST FACING ELEVATION

THIS DRAWING AND ITS CON-OF LINESKY'F GRAW CHARTERED A

## **Block A plan**



#### **Block B elevations**



1:50 BLOCK B EXISTING NORTH EAST & NORTH WEST ELEVATIONS

#### Site entrance from Bolton Rd



# Site photos







## Site photo



### **Block A**



### **Block B**