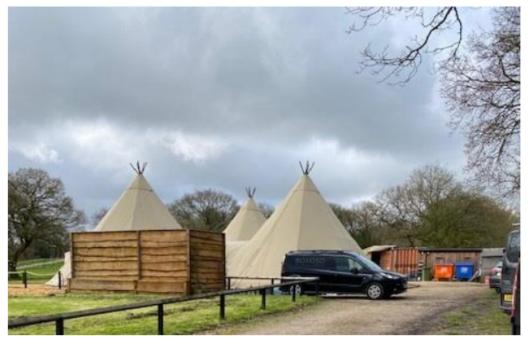

Planning
Committee Meeting

05 March 2024



#### Item 3a

23/00477/FUL

Riley Green Marina, Bolton Road, Hoghton, Preston PR5 0SP

Use of land for an outdoor activity centre and wedding/events venue, erection of tipi and retention of building for kitchen/food preparation and storage and retention of toilet block building (Retrospective)

# **Location plan**



## **Aerial photo**



### **Site Plan**



#### **Block A elevations**





1:50 BLOCK A EXISTING SOUTH WEST FACING ELEVATION





1:50 BLOCK A EXISTING SOUTH EAST FACING ELEVATION

THIS DRAWING AND ITS CON-OF LINESKY'F GRAW CHARTERED A

## **Block A plan**



#### **Block B elevations**



1:50 BLOCK B EXISTING NORTH EAST & NORTH WEST ELEVATIONS

#### Site entrance from Bolton Rd



# Site photos







## Site photo



### **Block A**



### **Block B**