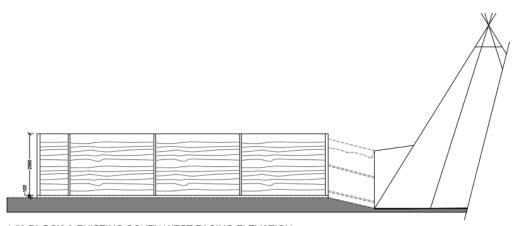

#### **Block A elevations**

1:50 BLOCK A EXISTING SOUTH WEST FACING ELEVATION

1:50 BLOCK A EXISTING SOUTH EAST FACING ELEVATION

THIS DRAWING AND ITS CON-OF LINESKY'F GRAW CHARTERED A