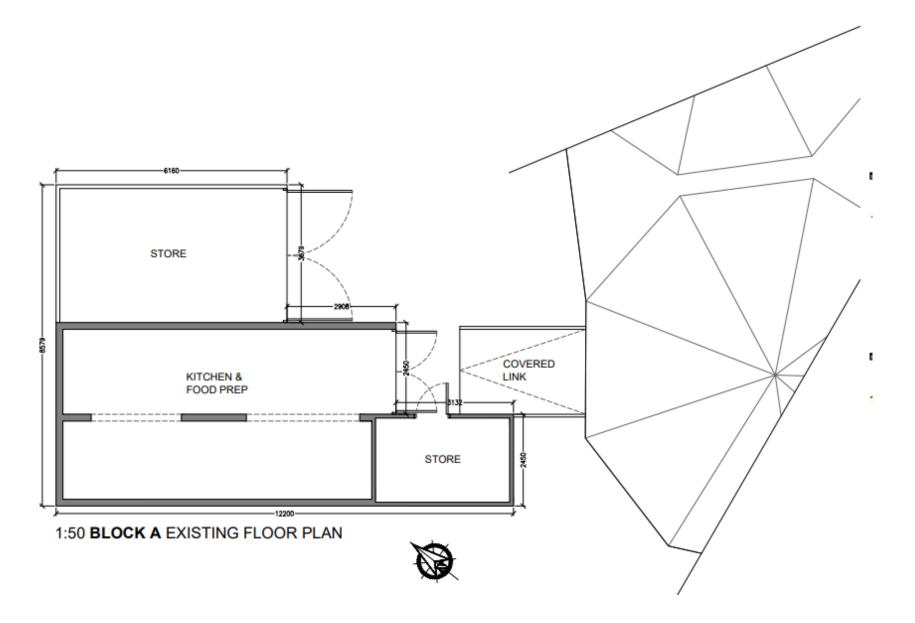

Planning
Committee Meeting

05 March 2024



#### Item 3a

23/00477/FUL

Riley Green Marina, Bolton Road, Hoghton, Preston PR5 0SP

Use of land for an outdoor activity centre and wedding/events venue, erection of tipi and retention of building for kitchen/food preparation and storage and retention of toilet block building (Retrospective)

# **Location plan**



## **Aerial photo**



### **Site Plan**



#### **Block A elevations**





1:50 BLOCK A EXISTING SOUTH WEST FACING ELEVATION





1:50 BLOCK A EXISTING SOUTH EAST FACING ELEVATION

THIS DRAWING AND ITS CON-OF LINESKY'F GRAW CHARTERED A

## **Block A plan**



#### **Block B elevations**



1:50 BLOCK B EXISTING NORTH EAST & NORTH WEST ELEVATIONS

#### Site entrance from Bolton Rd



# Site photos







## Site photo



### **Block A**



### **Block B**