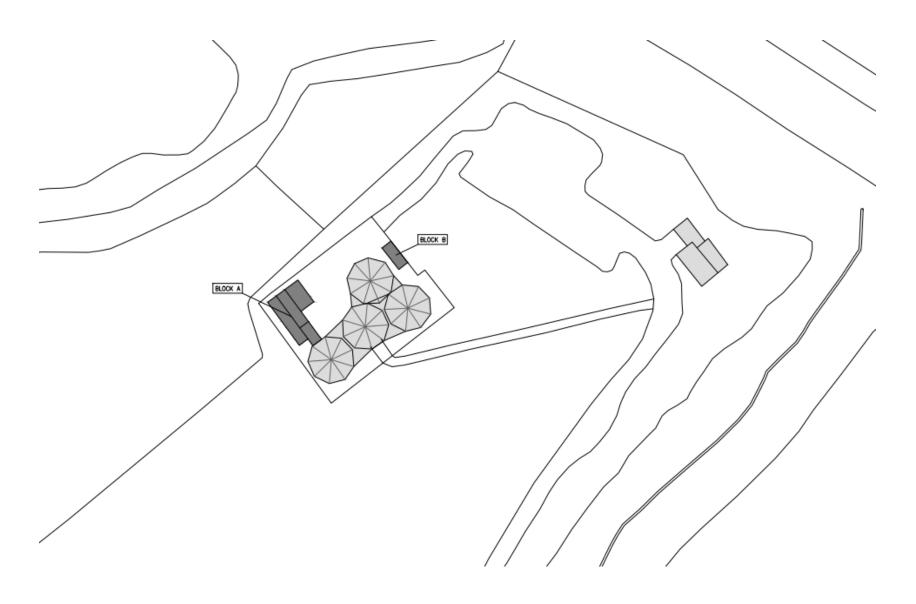

Planning
Committee Meeting

05 March 2024



#### Item 3a

23/00477/FUL

Riley Green Marina, Bolton Road, Hoghton, Preston PR5 0SP

Use of land for an outdoor activity centre and wedding/events venue, erection of tipi and retention of building for kitchen/food preparation and storage and retention of toilet block building (Retrospective)

# **Location plan**



## **Aerial photo**



### **Site Plan**



#### **Block A elevations**





1:50 BLOCK A EXISTING SOUTH WEST FACING ELEVATION





1:50 BLOCK A EXISTING SOUTH EAST FACING ELEVATION

THIS DRAWING AND ITS CON-OF LINESKY'F GRAW CHARTERED A

## **Block A plan**



#### **Block B elevations**



1:50 BLOCK B EXISTING NORTH EAST & NORTH WEST ELEVATIONS

#### Site entrance from Bolton Rd



# Site photos







## Site photo



### **Block A**



### **Block B**