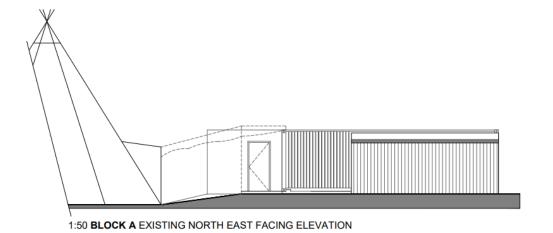

#### **Block A elevations**

1:50 BLOCK A EXISTING SOUTH WEST FACING ELEVATION

1:50 BLOCK A EXISTING SOUTH EAST FACING ELEVATION

THIS DRAWING AND ITS CON-OF LINESKY'F GRAW CHARTERED A