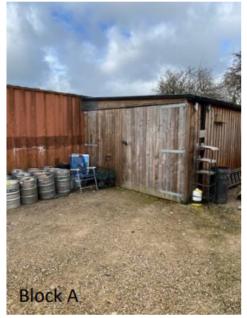

Planning
Committee Meeting

05 March 2024



#### Item 3a

23/00477/FUL

Riley Green Marina, Bolton Road, Hoghton, Preston PR5 0SP

Use of land for an outdoor activity centre and wedding/events venue, erection of tipi and retention of building for kitchen/food preparation and storage and retention of toilet block building (Retrospective)

# **Location plan**



## **Aerial photo**



### **Site Plan**



#### **Block A elevations**





1:50 BLOCK A EXISTING SOUTH WEST FACING ELEVATION





1:50 BLOCK A EXISTING SOUTH EAST FACING ELEVATION

THIS DRAWING AND ITS CON-OF LINESKY'F GRAW CHARTERED A

## **Block A plan**



#### **Block B elevations**



1:50 BLOCK B EXISTING NORTH EAST & NORTH WEST ELEVATIONS

#### Site entrance from Bolton Rd



# Site photos







## Site photo



### **Block A**



### **Block B**