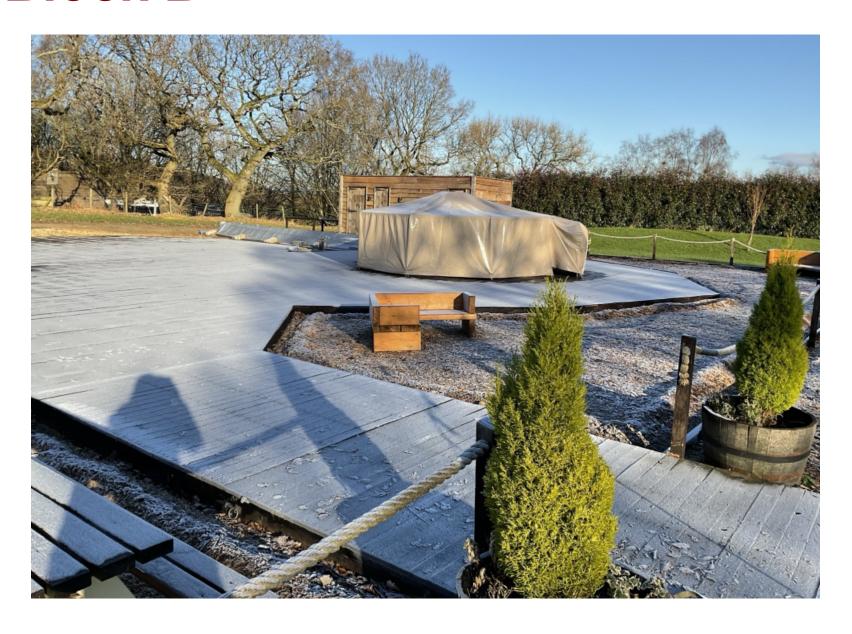

05 March 2024



#### Item 3a

23/00477/FUL

Riley Green Marina, Bolton Road, Hoghton, Preston PR5 0SP

Use of land for an outdoor activity centre and wedding/events venue, erection of tipi and retention of building for kitchen/food preparation and storage and retention of toilet block building (Retrospective)

# **Location plan**



## **Aerial photo**



### **Site Plan**



#### **Block A elevations**





1:50 BLOCK A EXISTING SOUTH WEST FACING ELEVATION





1:50 BLOCK A EXISTING SOUTH EAST FACING ELEVATION

THIS DRAWING AND ITS CON-OF LINESKY'F GRAW CHARTERED A

## **Block A plan**



#### **Block B elevations**



1:50 BLOCK B EXISTING NORTH EAST & NORTH WEST ELEVATIONS

#### Site entrance from Bolton Rd



# Site photos







## Site photo



### **Block A**



### **Block B**