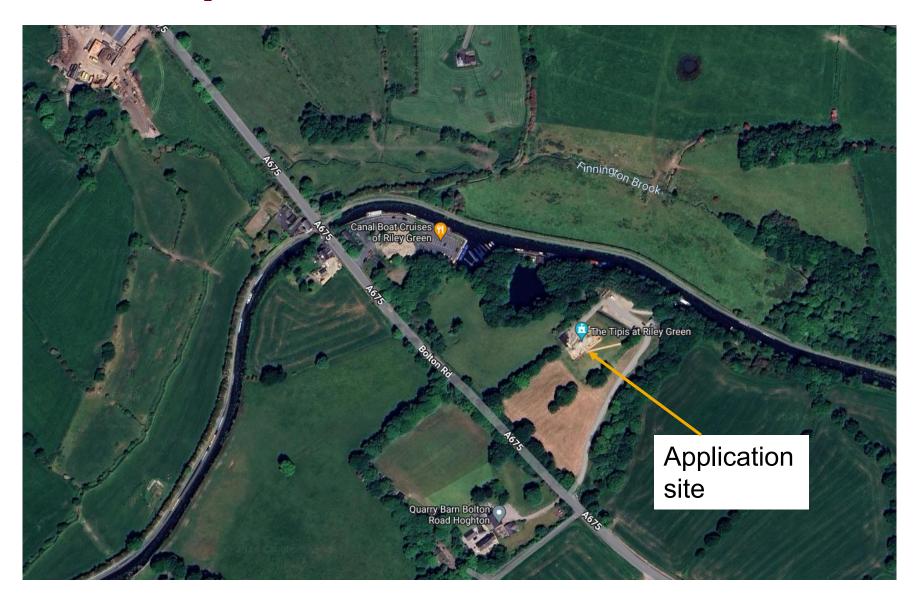

Planning
Committee Meeting

05 March 2024



#### Item 3a

23/00477/FUL

Riley Green Marina, Bolton Road, Hoghton, Preston PR5 0SP

Use of land for an outdoor activity centre and wedding/events venue, erection of tipi and retention of building for kitchen/food preparation and storage and retention of toilet block building (Retrospective)

# **Location plan**



## **Aerial photo**



### **Site Plan**



#### **Block A elevations**





1:50 BLOCK A EXISTING SOUTH WEST FACING ELEVATION





1:50 BLOCK A EXISTING SOUTH EAST FACING ELEVATION

THIS DRAWING AND ITS CON-OF LINESKY'F GRAW CHARTERED A

## **Block A plan**



#### **Block B elevations**



1:50 BLOCK B EXISTING NORTH EAST & NORTH WEST ELEVATIONS

#### Site entrance from Bolton Rd



# Site photos







## Site photo



### **Block A**



### **Block B**